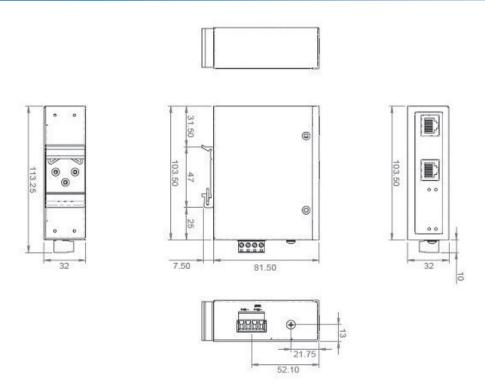

# **Dimension Diagram**

### **Mechanical**

| Protection   | IP30                                               |
|--------------|----------------------------------------------------|
| Dimension    | 103.5mmx32mmx81.5mm (LxWxD) (without DIN rail kit) |
| Weight       | 200 g                                              |
| Installation | DIN-Rail mounting; Wall mounting                   |
| DIP          | 1A, 24V, Normal Open                               |