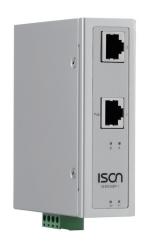

# **IS-DG102P Series**

# Rugged Industrial PoE injector, 1000BASE-TX PoE to 1000BASE-TX

The IS-DG102P Series are rugged designed, high power, Gigabit Ethernet industrial PoE Injector which meet IEEE 802.3af/at standard with 15.4/30/36 Watt high power output and are especially good for your security system application. The special cold design technology will not only power up your PD device, but also reduce the excessive heat problem to a minimum. The IS-DG102P-1 Series accept the input voltage from 46 to 57 VDC and have been rigorously tested for your Security, Transportation and all the other Industrial applications.

### **Key features**

- ▶ 1 Giga TX and 1 Giga PoE port, (IEEE802.3af/at)
- PoE support up to 15.4/30/36 Watt
- Rugged design, compact enclosure
- Overload current protection

- ► Reverse power protection
- Provides increased noise immunity
- ► -40°C to 75°C operating temperature

### **Mechanical**

| Protection   | IP30                                               |
|--------------|----------------------------------------------------|
| Dimension    | 103.5mmx32mmx81.5mm (LxWxD) (without DIN rail kit) |
| Weight       | 200 g                                              |
| Installation | DIN-Rail mounting; Wall mounting                   |
| DIP          | 1A, 24V, Normal Open                               |